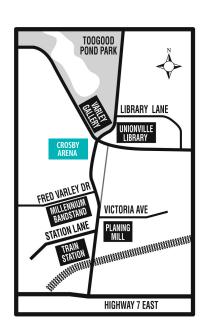

# Crosby Memorial Community Centre

210 Main Street Unionville, Markham, ON Admin.: 905.477.3294 Fax: 905.477.8649

www.unionvilleskatingclub.com office@unionvilleskatingclub.com